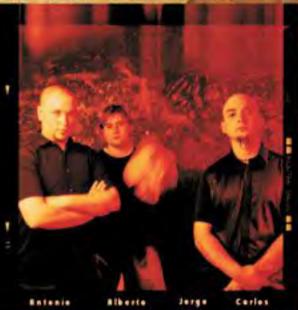

# directed by Deborah Warner

Abbey Theatre

+info www.abbeytheatre.ie Previous: The Abbey Theatre [Medea] poster (2005).

Current: Sôber [En Concierto Paradÿsso] poster (2002).

ystopia [] poster design

Current: Fernandes Guitars [Product Catalog] cover (2005).