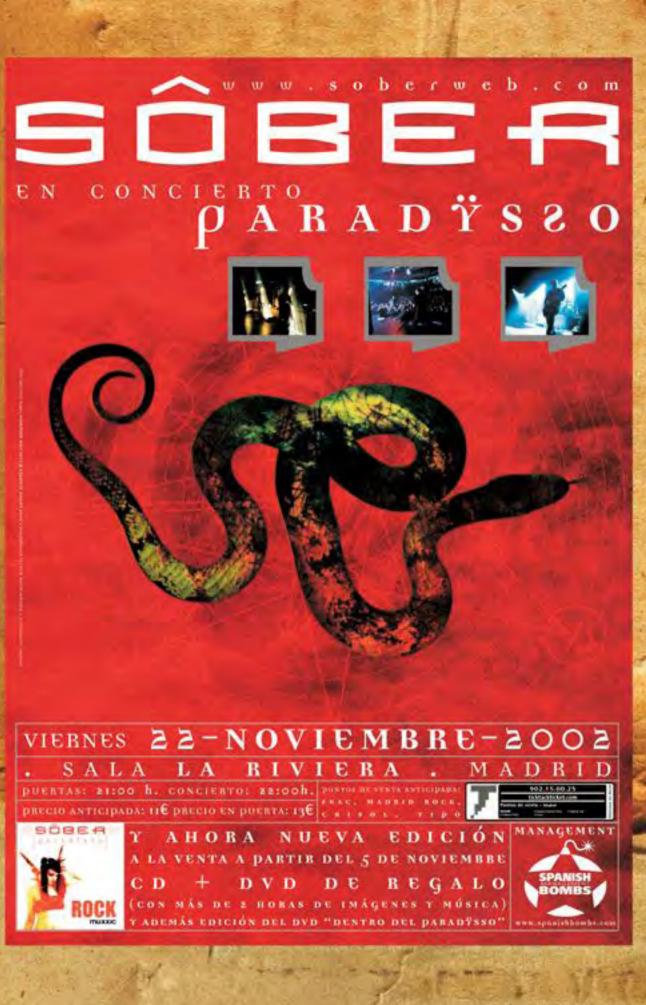

# directed by Deborah Warner

Abbey Theatre

+info www.abbeytheatre.ie Previous: The Abbey Theatre [Medea] poster (2005).

Current: Sôber [En Concierto Paradÿsso] poster (2002).

ystopia [] poster design

Current: Fernandes Guitars [Product Catalog] cover (2005).